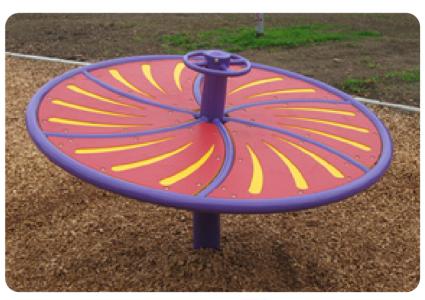

The Gyro disc spins while set at an angle providing a challenging play experience or allowing less able users to enjoy the ride by either sitting or lying on the spinning deck whilst controlling the speed of the disc with a steering wheel handle.

## **SPECIFICATIONS**

Product Code: FS36

Age Range: 2-12 Years Max Fall Height: 1000mm Minimum Fall Zone: 47.0m<sup>2</sup> Equipment Size: 1760mm Diameter

Max Equipment Height: 1000mm

Play spaces: Parks, schools, commercial

## **MATERIALS**

| COLOURS           | Frame: Standard powder coat range<br>Disk: Red/Blue/Dark Green/Brown                                             |
|-------------------|------------------------------------------------------------------------------------------------------------------|
| MATERIAL<br>SPECS | Frame: Galvanised steel<br>Fasteners: Steel & stainless steel<br>Powder Coating: 80-120u<br>Plastic: Tri aminate |