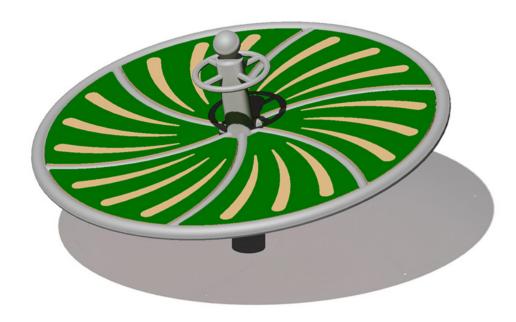

The Gyro disc spins while set at an angle providing a challenging play experience or allowing less able users to enjoy the ride by either sitting or lying on the spinning deck whilst controlling the speed of the disc with a steering wheel handle.

## **SPECIFICATIONS**

Product Code: FS36

Age Range: 2-12 Years Max Fall Height: 1000mm Minimum Fall Zone: 47.0m<sup>2</sup> Equipment Size: 1760mm Diameter

Max Equipment Height: 1000mm

Play spaces: Parks, schools, commercial