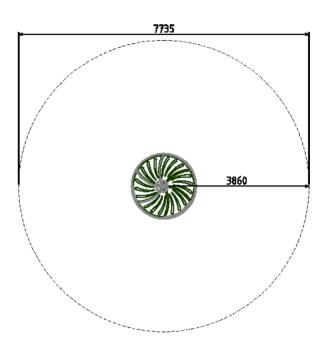

## **SPECIFICATIONS**

Product Code: FS36

Age Range: 2-12 Years Max Fall Height: 1000mm Minimum Fall Zone: 47.0m<sup>2</sup> Equipment Size: 1760mm Diameter

Max Equipment Height: 1000mm

Play spaces: Parks, schools, commercial