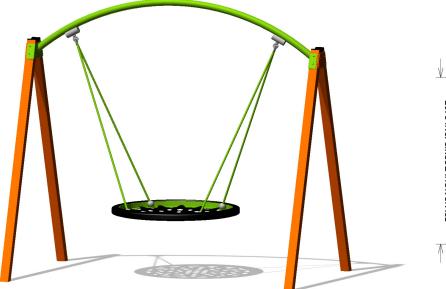

## Swing-H-Way Huhed Frame

Get swinging on the Forpark Swing-a-way - Arched Frame. The arched frame supports a basket style swing designed for multiple users.

**MATERIALS** 

Frame: Standard powder coat range

Uprights: Aluminium

Top Bar: Galvanised steel Fasteners: Steel & stainless steel Basket: Ali/Rubber or Rope Powder Coating: 80-120µ

COLOURS

MATERIAL

SPECS