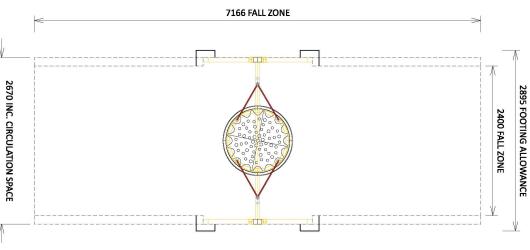

## **SPECIFICATIONS**

| Product Code: SW112                       |
|-------------------------------------------|
| Age Range: All Ages                       |
| Max Fall Height: 1300mm                   |
| Minimum Fall Zone: 19.2m <sup>2</sup>     |
| Minimum Install Zone: 20.75m <sup>2</sup> |
| Equipment Size: 2675mm x 1755mm           |
| Max Equipment Height: 2440mm              |
| Play spaces: Parks, schools, commercial   |
|                                           |