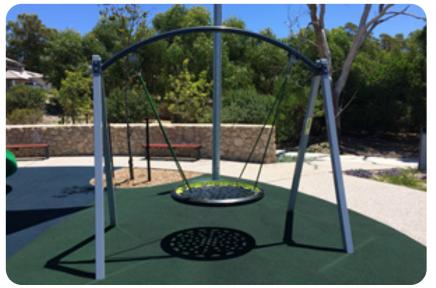

## Swing-H-Way Huhed Frame

Get swinging on the Forpark Swing-a-way - Arched Frame. The arched frame supports a basket style swing designed for multiple users.

**MATERIALS** 

Frame: Standard powder coat range