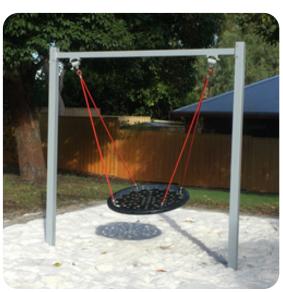

# Swing-4-Way Post

Get swinging on the Forpark Swing-A-Way Post. A basket style swing designed for multiple users.

### **SPECIFICATIONS**

Product Code: SW128

Age Range: All Ages

Max Fall Height: 1450mm

Minimum Fall Zone: 20.5m<sup>2</sup>

Minimum Install Zone: 28.14m<sup>2</sup>

Equipment Size: 2910mm x 1120mm

Max Equipment Height: 2655mm