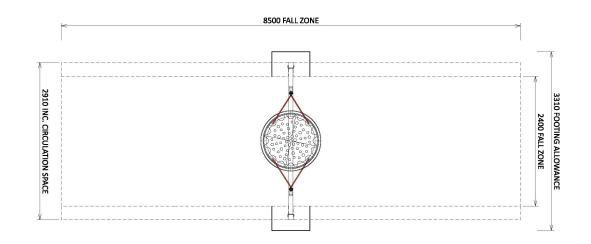

### **SPECIFICATIONS**

Product Code: SW128

Age Range: All Ages

Max Fall Height: 1450mm

Minimum Fall Zone: 20.5m<sup>2</sup>

Minimum Install Zone: 28.14m<sup>2</sup>

Equipment Size: 2910mm x 1120mm

Max Equipment Height: 2655mm