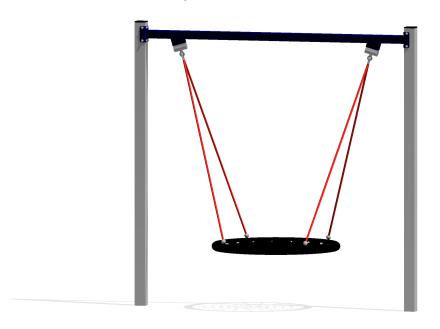

# Swing-4-Way Post

Get swinging on the Forpark Swing-A-Way Post. A basket style swing designed for multiple users.

### **SPECIFICATIONS**

Product Code: SW128

Age Range: All Ages

Max Fall Height: 1450mm

Minimum Fall Zone: 20.5m<sup>2</sup>

Minimum Install Zone: 28.14m<sup>2</sup>

Equipment Size: 2910mm x 1120mm

Max Equipment Height: 2655mm