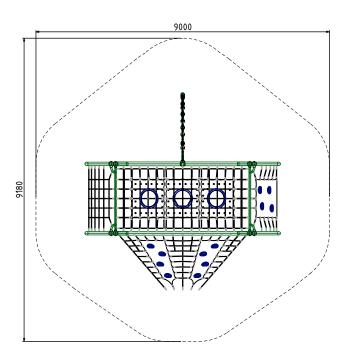

## **SPECIFICATIONS**

Product Code: FS74

Age Range: 5-12 Years

Max Fall Height: 2500mm

Minimum Fall Zone: 61.7m<sup>2</sup>

Equipment Size: 6000mm x 6050mm

Max Equipment Height: 2500mm

Play spaces: Parks, schools, commercial