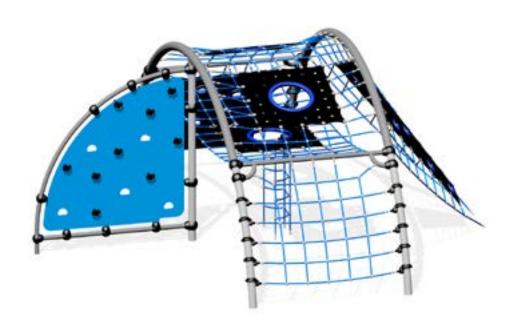

Climb it! Will you take up the challenge of climbing the rock wall and arched nets or crawl through the rubber mats and rope tunnel? The Forpark Matrix will challenge your strength, balance, coordination and agility.