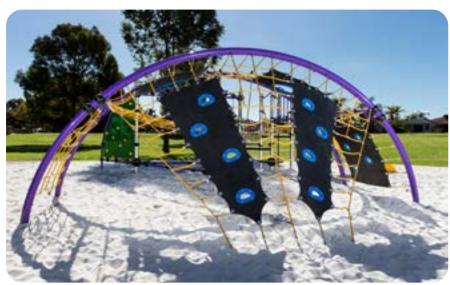

Climb it! Will you take up the challenge of climbing the rock wall and arched nets or crawl through the rubber mats and rope tunnel? The Forpark Matrix will challenge your strength, balance, coordination and agility.