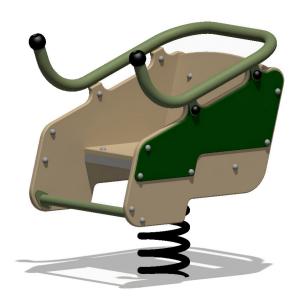

# **Accessible Big Dipper**

Our Accessible Big Dipper Rocker is a perfect inclusive rocker to add to your playground. This single rocker has high back support and foot and hand support. This rocker has a slightly wider seat for larger users.

### **SPECIFICATIONS**

| Product Code: SE72            |
|-------------------------------|
| Age Range: Inclusive          |
| Max Equipment Height: 850mm   |
| Max Fall Height: 435mm        |
| Equipment Size: 735mm x 615mm |
| Minimum Fall Zone: 8.2m²      |

#### **MATERIALS**

| COLOURS           | Frame: Standard powder coat range<br>Plastic Panel: Blue/Purple/Orange/Beige<br>Ali Panel: Standard powder coat range              |
|-------------------|------------------------------------------------------------------------------------------------------------------------------------|
| MATERIAL<br>SPECS | Frame: Galvanised Steel<br>Panels, Seat and Back: HDPE<br>Panel: Aluminium<br>Fastners: Stainless Steel<br>Powder Coating: 80-120µ |