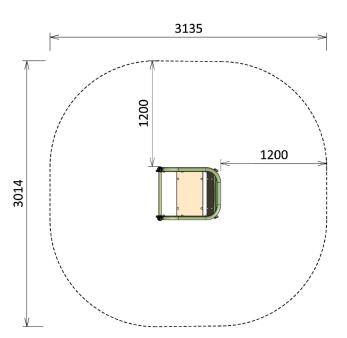

### **SPECIFICATIONS**

| Product Code: SE72            |
|-------------------------------|
| Age Range: Inclusive          |
| Max Equipment Height: 850mm   |
| Max Fall Height: 435mm        |
| Equipment Size: 735mm x 615mm |
| Minimum Fall Zone: 8.2m²      |