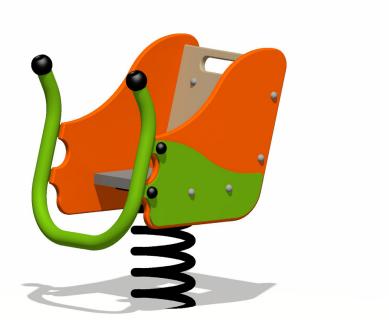

# **Accessible Dipper**

Our Accessible Dipper Rocker is a perfect inclusive rocker to add to your playground. This single rocker has high back support as well as foot and hand support.

## **SPECIFICATIONS**

Product Code: SE71 Age Range: Inclusive Max Equipment Height: 730mm Max Fall Height: 370mm Equipment Size: 620mm x 485mm Minimum Fall Zone: 7.4m<sup>2</sup>

### **MATERIALS**

| COLOURS           | Frame: Standard powder coat range<br>Plastic Panel: Blue/Purple/Orange/Beige<br>Ali Panel: Standard powder coat range                 |
|-------------------|---------------------------------------------------------------------------------------------------------------------------------------|
| MATERIAL<br>SPECS | Frame: Galvanised Steel<br>Panel and Back: HDPE<br>Panel and Seat: Aluminium<br>Fasteners: Stainless Steel<br>Powder Coating: 80-120µ |