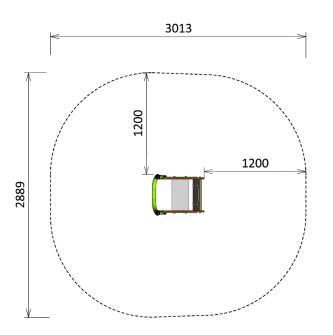

## **SPECIFICATIONS**

Product Code: SE71 Age Range: Inclusive Max Equipment Height: 730mm Max Fall Height: 370mm Equipment Size: 620mm x 485mm Minimum Fall Zone: 7.4m<sup>2</sup>