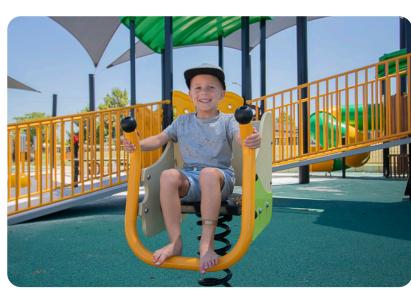

# **Accessible Dipper**

Our Accessible Dipper Rocker is a perfect inclusive rocker to add to your playground. This single rocker has high back support as well as foot and hand support.