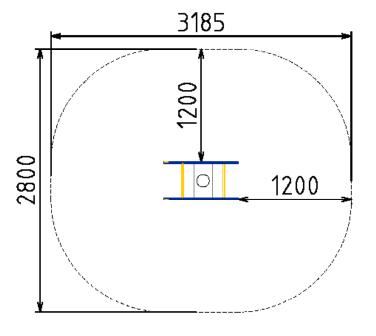

## **SPECIFICATIONS**

| Product Code: SE51                    |  |
|---------------------------------------|--|
| Age Range: All Ages                   |  |
| Max Equipment Height: 800mm           |  |
| Max Fall Height: 430mm                |  |
| Equipment Size: 800mm x 400mm         |  |
| Minimum Fall Zone: 7.67m <sup>2</sup> |  |