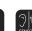

## **SPECIFICATIONS**

| Product Code: SE51                    |  |
|---------------------------------------|--|
| Age Range: All Ages                   |  |
| Max Equipment Height: 800mm           |  |
| Max Fall Height: 430mm                |  |
| Equipment Size: 800mm x 400mm         |  |
| Minimum Fall Zone: 7.67m <sup>2</sup> |  |

## **MATERIALS**

| COLOURS           | Panel: Red/ Blue/ Dark Green/<br>Brown                                                                                      |
|-------------------|-----------------------------------------------------------------------------------------------------------------------------|
| MATERIAL<br>SPECS | Panel: Tri Laminate<br>Seat: Cast Aluminum<br>Rail: Galvanised Steel<br>Fasteners: Steel & Stainless Steel<br>Spring: Steel |