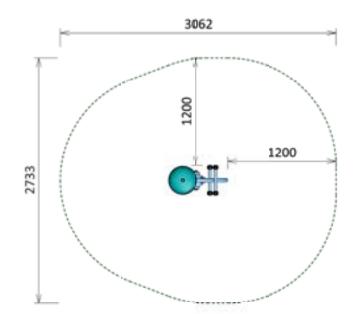

### **SPECIFICATIONS**

| Product Code: SE73                     |  |
|----------------------------------------|--|
| Age Range: All Ages                    |  |
| Max Equipment Height: 735mm            |  |
| Max Fall Height: 500mm                 |  |
| Equipment Size: 660mm x 335mm          |  |
| Minimum Fall Zone: 6.8m <sup>2</sup>   |  |
| Playspaces: Parks, schools, commercial |  |