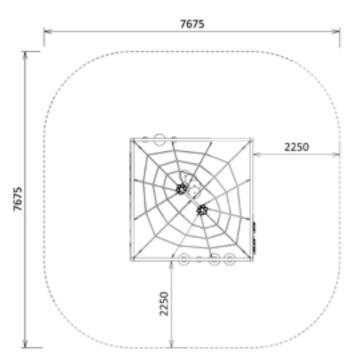

Our biggest Cube yet! Master the 4P Elevate Cube by climbing the ropes and Rock Wall and balancing on the pommels.