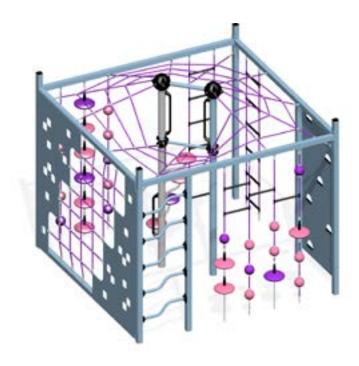

Our biggest Cube yet! Master the 4P Elevate Cube by climbing the ropes and Rock Wall and balancing on the pommels.

## **SPECIFICATIONS**

Product Code: FS163/164 Age Range: Mixed/Senior Max Fall Height: 3000mm Minimum Fall Zone: 58.9m<sup>2</sup> Equipment Size: 3175mm x 3175mm Max Equipment Height: 3100mm Play spaces: Parks, schools, commercial