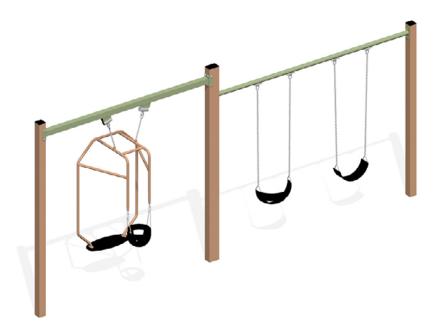

# **Swing Post 2 Bay with Unity Seat**

Get swinging on the Forpark Swing Post 2 Bay with Unity Seat. Using the compact post frames the 2 bay section of the swing can accommodate different swing seat options (strap, toddler, solid, all abilities) with the advantage of a Unity swing seat in the next bay. NB: also available in polished stainless steel.

### **SPECIFICATIONS**

Product Code: SW163

Age Range: All Ages

Max Fall Height: 1450mm

Minimum Fall Zone: 45m<sup>2</sup>

Equipment Size: 5800mm x 950mm

Max Equipment Height: 2710mm

Playspaces: Parks, schools, commercial