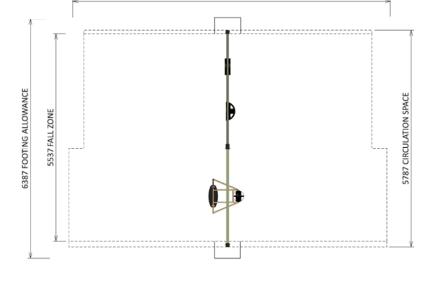

### **SPECIFICATIONS**

Product Code: SW163

Age Range: All Ages

Max Fall Height: 1450mm

Minimum Fall Zone: 45m<sup>2</sup>

Equipment Size: 5800mm x 950mm

Max Equipment Height: 2710mm

Playspaces: Parks, schools, commercial

8500 FALL ZONE