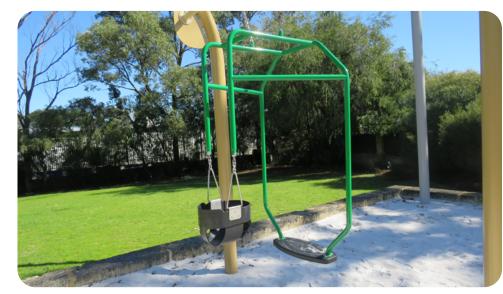

# **Swing Post 2 Bay with Unity Seat**

Get swinging on the Forpark Swing Post 2 Bay with Unity Seat. Using the compact post frames the 2 bay section of the swing can accommodate different swing seat options (strap, toddler, solid, all abilities) with the advantage of a Unity swing seat in the next bay. NB: also available in polished stainless steel.