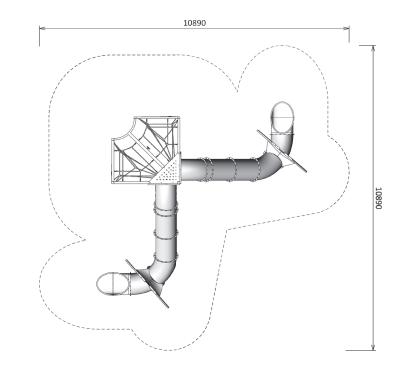

Frame: Galvanised steel

| Product Code: FS167                     |
|-----------------------------------------|
| Age Range: Mixed                        |
| Max Fall Height: 2400mm                 |
| Minimum Fall Zone: 80.6m <sup>2</sup>   |
| Equipment Size: 7370mm x 7370mm         |
| Max Equipment Height: 3470mm            |
| Play spaces: Parks, schools, commercial |
|                                         |