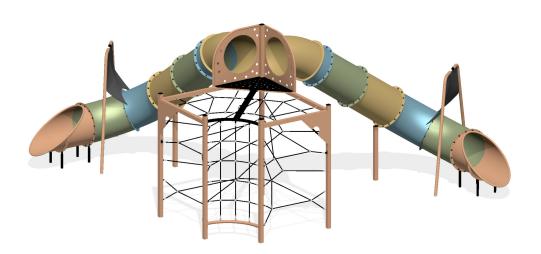

## Cube 3P and 2 Slides

Master the Elevate Cube 3P and 2 Slides by climbing the Ladders and Rock Walls , balancing on the Pommels and traversing the ropes and then once you have reached the top, take a thrilling ride down the long tunnel slide.