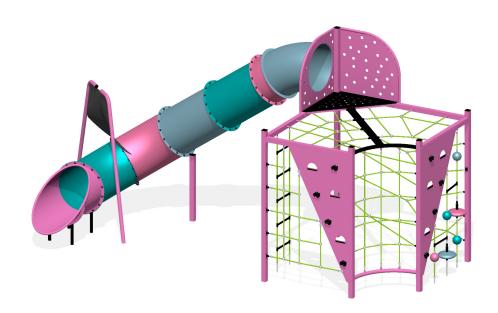

## **Cube 3P and Slide**

Master the Elevate Cube 3P and Slide by climbing the Ladders and Rock Walls, balancing on the Pommels and traversing the ropes and then once you have reached the top, take a thrilling ride down the long tunnel slide.