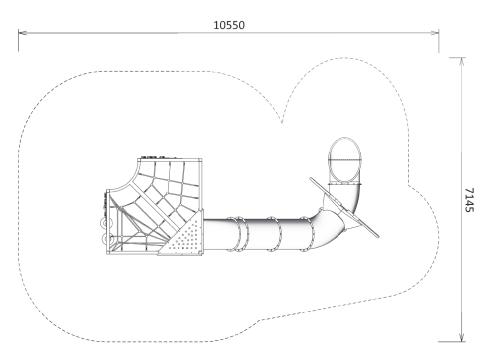

- Minimum Fall Zone: 61.4m<sup>2</sup>
- Equipment Size: 2960mm x 6850mm
- Max Equipment Height: 3470mm
- Play spaces: Parks, schools, commercial