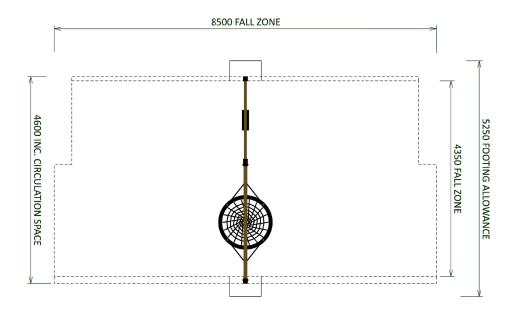

## **SPECIFICATIONS**

| SI ECITICATIONS                               |
|-----------------------------------------------|
| Product Code: SW172                           |
| Age Range: All Ages                           |
| Max Fall Height: 1450mm                       |
| Minimum Fall Zone: 35.5m²                     |
| Minimum Install Zone: 44.6m²                  |
| Minimum Circulation Space: 37.5m <sup>2</sup> |
| Equipment Size: 1200mm x 4600mm               |
| Max Equipment Height: 2710mm                  |
| Play spaces: Parks, schools, commercial       |