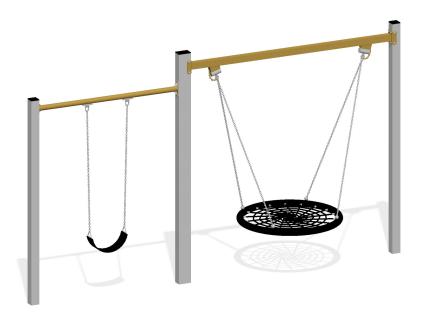

## St Post Swing 1 Bay with Swing-A-Way - HDG

Get swinging on the Forpark Post Swing 1 Bay with Swing-A-Way. This swing offers different seating options including a strap seat, toddler seat, solid seat, and all-abilities swing seat and multi-user basket swing seat with modern aesthetic and a high quality finish.