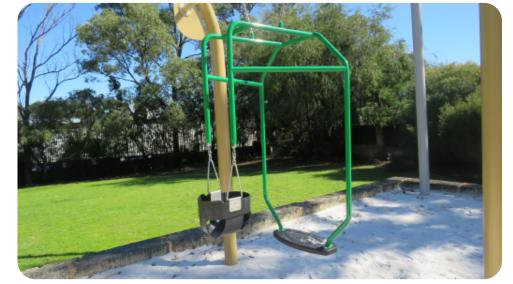

## **Swing Post 1 Bay with Unity Seat**

Our Unity swing gives the parent and child the opportunity to bond while playing. This double swing allows children to sit face-to-face and maintain eye contact with their parent or caregiver.