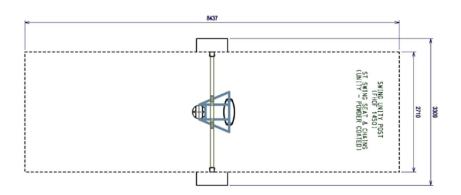

## **SPECIFICATIONS**

Product Code: SW164

Age Range: All Ages

Max Fall Height: 1450mm

Minimum Fall Zone: 35m<sup>2</sup>

Equipment Size: 4600mm x 950mm

Max Equipment Height: 2710mm

BALANCE CONTINUE SOCIAL TODOLER