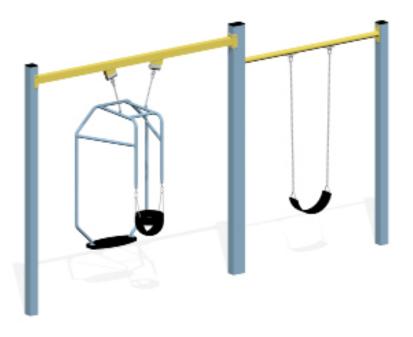

## **Swing Post 1 Bay with Unity Seat**

Our Unity swing gives the parent and child the opportunity to bond while playing. This double swing allows children to sit face-to-face and maintain eye contact with their parent or caregiver.