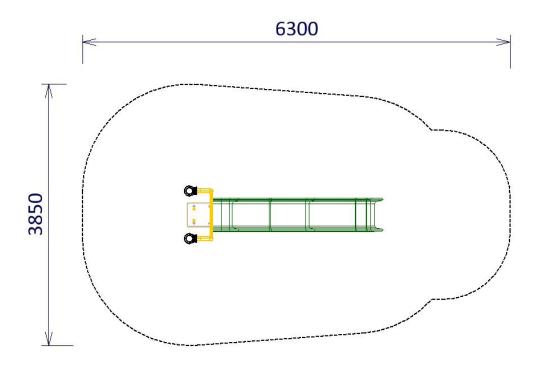

### **SPECIFICATIONS**

Product Code: FS77 Age Range: 2-10 years Max Fall Height: 150mm Minimum Fall Zone: 20.05m<sup>2</sup> Equipment Size: 3000mm x 800mm Max Equipment Height: 1110mm

Mound Height: 1200 mm Play spaces: Parks, schools, commercial