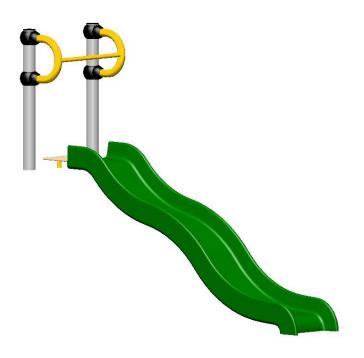

# **Embankment Slide 1200 Single with Rail**

The classic playground activity, sliding! This product is great for embankments!

### **SPECIFICATIONS**

Product Code: FS77 Age Range: 2-10 years Max Fall Height: 150mm Minimum Fall Zone: 20.05m<sup>2</sup> Equipment Size: 3000mm x 800mm Max Equipment Height: 1110mm

Mound Height: 1200 mm Play spaces: Parks, schools, commercial