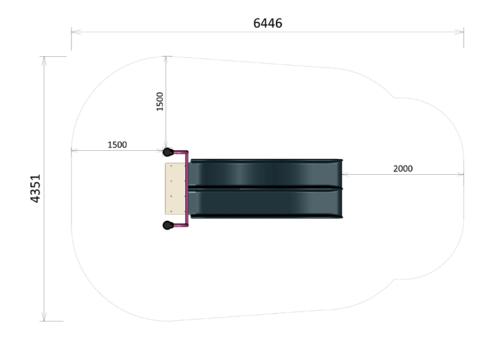

## **SPECIFICATIONS**

Product Code: FS154

Age Range: 2-10 years

Max Fall Height: 150mm

Minimum Fall Zone: 23.762m²

Equipment Size: 3000mm x 1400mm

Max Equipment Height: 1110mm

Mound Height: 1200 mm