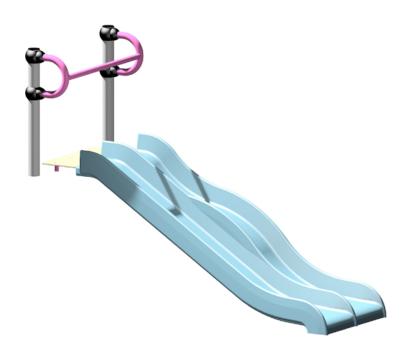

## **Embankment Slide 1200 Double with Rail**

This double slide will encourage social and motor skills in children of all abilities as they slide down again and again.

## **SPECIFICATIONS**

Product Code: FS154

Age Range: 2-10 years

Max Fall Height: 150mm

Minimum Fall Zone: 23.762m²

Equipment Size: 3000mm x 1400mm

Max Equipment Height: 1110mm

Mound Height: 1200 mm