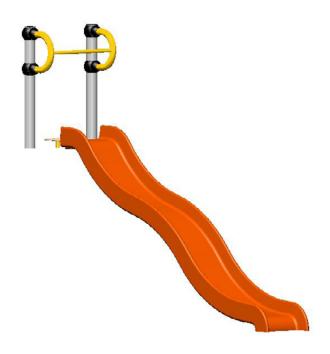

# **Embankment Slide 1600 Single with Rail**

Children will love embarking up the mound to reach the peak then slide down again and again.

### **SPECIFICATIONS**

Product Code: FS78

Age Range: 2-10 years

Max Fall Height: 150mm

Minimum Fall Zone: 22.22m²

Equipment Size: 3550mm x 800mm

Max Equipment Height: 1110mm

Mound Height: 1600 mm