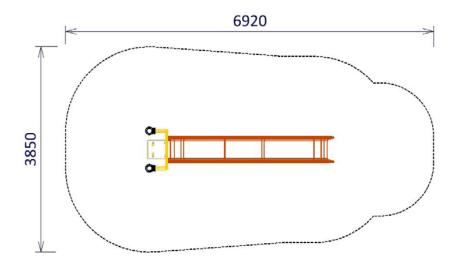

### **SPECIFICATIONS**

Product Code: FS78

Age Range: 2-10 years

Max Fall Height: 150mm

Minimum Fall Zone: 22.22m²

Equipment Size: 3550mm x 800mm

Max Equipment Height: 1110mm

Mound Height: 1600 mm