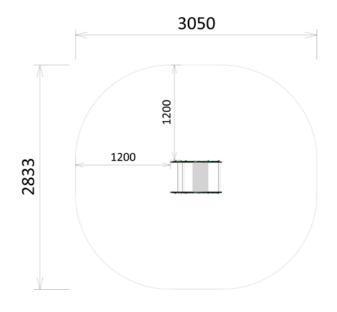

## **SPECIFICATIONS**

| Pr | oduct | Code: | SE69 |
|----|-------|-------|------|
|    |       |       |      |

Age Range: All Ages Max Fall Height: 360mm Minimum Fall Zone: 7.4 m<sup>2</sup> Equipment Size: 650mm x 430mm Max Equipment Height: 790mm