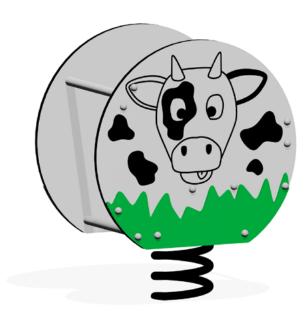

Animal Themed Play - Get 'moo'ving on this single spring rocker. This junior play item allows children to develop motor skills, balance and coordination while having fun rocking back and forth.

## **MATERIALS**

| COLOURS           | Main Panel: White<br>Grass Panel Green                                                                                                                 |
|-------------------|--------------------------------------------------------------------------------------------------------------------------------------------------------|
| MATERIAL<br>SPECS | Panel: Tri Laminate<br>Grass Panel: Aluminium<br>Seat: Cast Aluminium<br>Rail: Galvanised Steel<br>Fasteners: Steel & Stainless Steel<br>Spring: Steel |