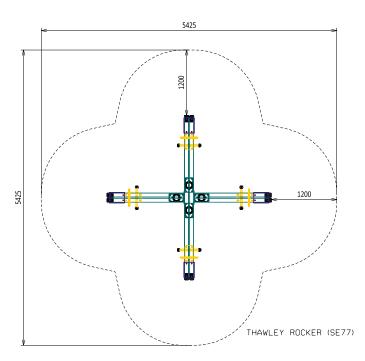

### **SPECIFICATIONS**

| Product Code: SE77                     |  |
|----------------------------------------|--|
| Age Range: All Ages                    |  |
| Max Equipment Height: 850mm            |  |
| Max Fall Height: 850mm                 |  |
| Equipment Size: 3025mm x 3025mm        |  |
| Minimum Fall Zone: 19.0m2              |  |
| Playspaces: Parks, schools, commercial |  |
|                                        |  |