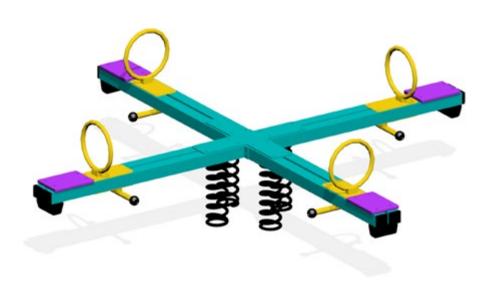

# **Thawley Rocker**

The Thawley Rocker is a 4 seat inclusive play rocker that can be used by up to four children at once. The modern design creates a social opportunity to children. Rocking trains children's motor skills, balance and coordination.