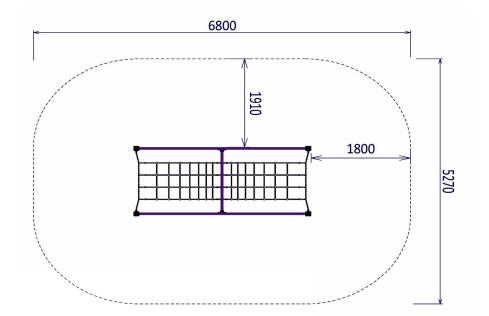

## **SPECIFICATIONS**

| Age Range: 10+                          |  |
|-----------------------------------------|--|
| Max Fall Height: 2100mm                 |  |
| Minimum Fall Zone: 32.7m²               |  |
| Equipment Size: 3200 x 1500mm           |  |
| Max Equipment Height: 2210mm            |  |
| Play spaces: Parks, schools, commercial |  |