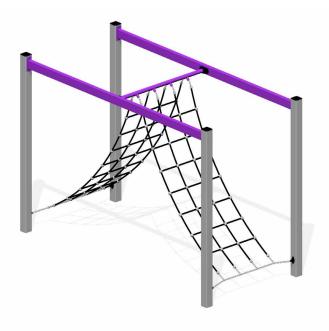

# Ninja Arched Cargo Net Junior

## **SPECIFICATIONS**

| Age Range: 10+                          |  |
|-----------------------------------------|--|
| Max Fall Height: 2100mm                 |  |
| Minimum Fall Zone: 32.7m²               |  |
| Equipment Size: 3200 x 1500mm           |  |
| Max Equipment Height: 2210mm            |  |
| Play spaces: Parks, schools, commercial |  |