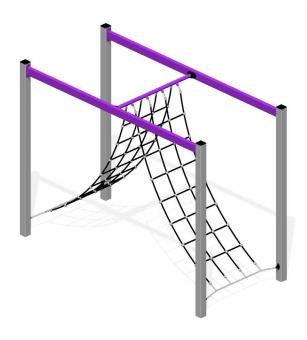

# Ninja Arched Cargo Net Senior

### **SPECIFICATIONS**

| Age Range: 12+                        |
|---------------------------------------|
| Max Fall Height: 2300mm               |
| Minimum Fall Zone: 35.6m <sup>2</sup> |
| Equipment Size: 3200 x 1500mm         |
| Max Equipment Height: 2410mm          |
| Play spaces: Parks schools commercial |