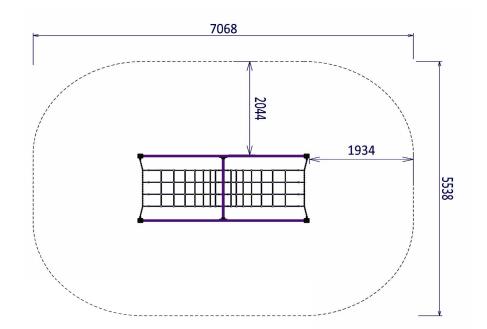

### **SPECIFICATIONS**

| Age Range: 12+                        |
|---------------------------------------|
| Max Fall Height: 2300mm               |
| Minimum Fall Zone: 35.6m <sup>2</sup> |
| Equipment Size: 3200 x 1500mm         |
| Max Equipment Height: 2410mm          |
| Play spaces: Parks schools commercial |