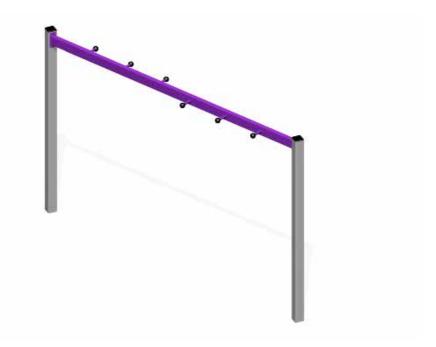

# Ninja Diagonal Peg Traverse

### **SPECIFICATIONS**

Age Range: 10+/12+

Max Fall Height: 2100/2300mm

Minimum Fall Zone: 25.5/28.1m²

Equipment Size: 3520 x 200mm

Max Equipment Height: 2210/2410mm

Play spaces: Parks, schools, commercial