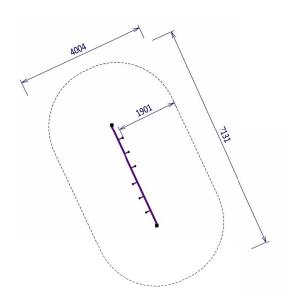

### **SPECIFICATIONS**

Age Range: 10+/12+

Max Fall Height: 2100/2300mm

Minimum Fall Zone: 25.5/28.1m²

Equipment Size: 3520 x 200mm

Max Equipment Height: 2210/2410mm

Play spaces: Parks, schools, commercial