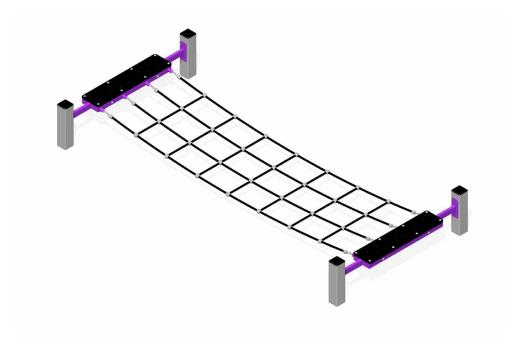

# Ninja Horizontal Cargo Net

### **SPECIFICATIONS**

| Age Range: All ages                     |  |
|-----------------------------------------|--|
| Max Fall Height: 300mm                  |  |
| Minimum Fall Zone: 25m²                 |  |
| Equipment Size: 3300 x 1500mm           |  |
| Max Equipment Height: 410mm             |  |
| Play spaces: Parks, schools, commercial |  |

### **MATERIALS**

| COLOURS           | Frame/Upright: Standard powder<br>coat range<br>Rope:Standard rope range                                                                                  |
|-------------------|-----------------------------------------------------------------------------------------------------------------------------------------------------------|
| MATERIAL<br>SPECS | Frame: Steel & stainless steel Uprights: Aluminium Fasteners: Steel & stainless steel Rope: Steel core nylon thread Powder Coating: 80-120µ Plastic: HDPE |