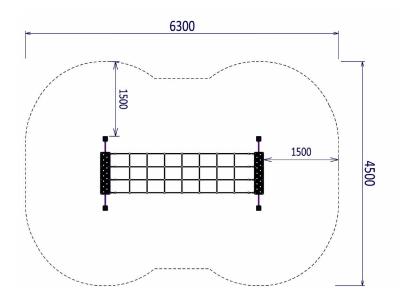

### **SPECIFICATIONS**

| Age Range: All ages                     |  |
|-----------------------------------------|--|
| Max Fall Height: 300mm                  |  |
| Minimum Fall Zone: 25m²                 |  |
| Equipment Size: 3300 x 1500mm           |  |
| Max Equipment Height: 410mm             |  |
| Play spaces: Parks, schools, commercial |  |