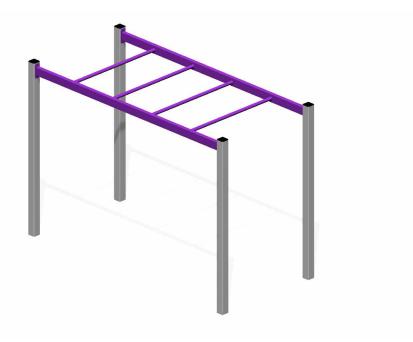

# **Ninja Monkey Bars**

Traverse from one end to the other using the overhead rungs.

## **SPECIFICATIONS**

Age Range: 10+/12+

Max Fall Height: 2100/2300mm
Minimum Fall Zone: 32.7/35.6m²
Equipment Size: 3200 x 1500mm

Max Equipment Height: 2210/2410mm

Play spaces: Parks, schools, commercial