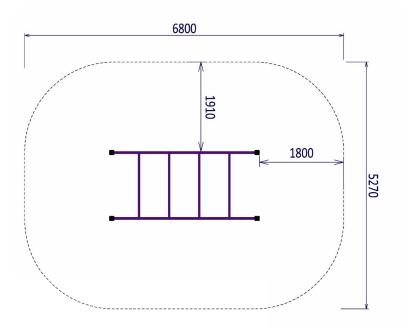

## **SPECIFICATIONS**

Age Range: 10+/12+

Max Fall Height: 2100/2300mm
Minimum Fall Zone: 32.7/35.6m²
Equipment Size: 3200 x 1500mm

Max Equipment Height: 2210/2410mm

Play spaces: Parks, schools, commercial