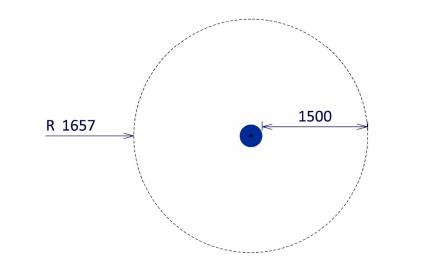

## SPECIFICATIONS

-

| MATERIALS |  |
|-----------|--|
|-----------|--|

| Age Range: All ages                     | Г   | COLOL |
|-----------------------------------------|-----|-------|
| Max Fall Height: 300/700mm              | -   | 00100 |
| Minimum Fall Zone: 8.6m <sup>2</sup>    | -   |       |
|                                         |     | MATER |
| Max Equipment Height: 300/700mm         | -   | SPECS |
| Play spaces: Parks, schools, commercial | -   |       |
|                                         | - L |       |