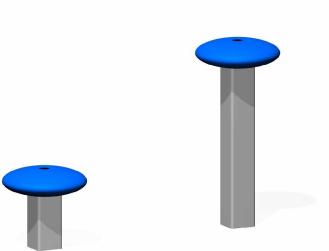

## Ninja Pommel Hop 300/700

Reach new heights by either stepping from one pommel to the next or jump over each pommel.

## SPECIFICATIONS

-

| MATERIALS |  |
|-----------|--|
|-----------|--|

| Age Range: All ages                     | Г   | COLOL |
|-----------------------------------------|-----|-------|
| Max Fall Height: 300/700mm              | -   | 00100 |
| Minimum Fall Zone: 8.6m <sup>2</sup>    | -   |       |
|                                         |     | MATER |
| Max Equipment Height: 300/700mm         | -   | SPECS |
| Play spaces: Parks, schools, commercial | -   |       |
|                                         | - L |       |