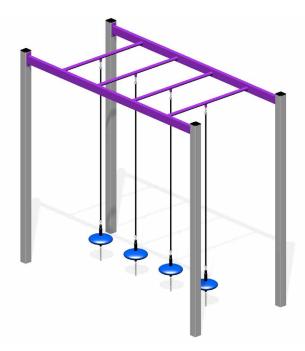

# **Ninja Pommel Traverse Senior**

Using the ropes for support, step on pommels from one end to the other.

### **SPECIFICATIONS**

Age Range: 12+

Max Fall Height: 350mm

Minimum Fall Zone: 42.1m²

Equipment Size: 3200 x 1500mm

Max Equipment Height: 2810mm

Play spaces: Parks, schools, commercial