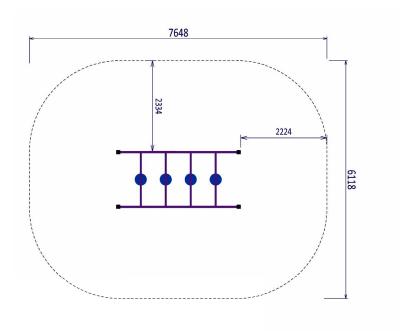

### **SPECIFICATIONS**

Age Range: 12+

Max Fall Height: 350mm

Minimum Fall Zone: 42.1m²

Equipment Size: 3200 x 1500mm

Max Equipment Height: 2810mm

Play spaces: Parks, schools, commercial