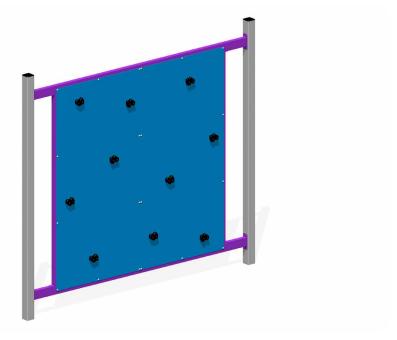

# Ninja Rock Wall

### **SPECIFICATIONS**

| Age Range: 10+                          |  |
|-----------------------------------------|--|
| Max Fall Height: 2600mm                 |  |
| Minimum Fall Zone: 29.6m²               |  |
| Equipment Size: 3200 x 100mm            |  |
| Max Equipment Height: 2810mm            |  |
| Play spaces: Parks, schools, commercial |  |

### **MATERIALS**

| COLOURS           | Frame/Upright: Standard powder coat range                                                                                                   |
|-------------------|---------------------------------------------------------------------------------------------------------------------------------------------|
| MATERIAL<br>SPECS | Frame: Steel & stainless steel<br>Uprights: Aluminium<br>Fasteners: Steel & stainless steel<br>Powder Coating: 80-120µ<br>Panels: Aluminium |