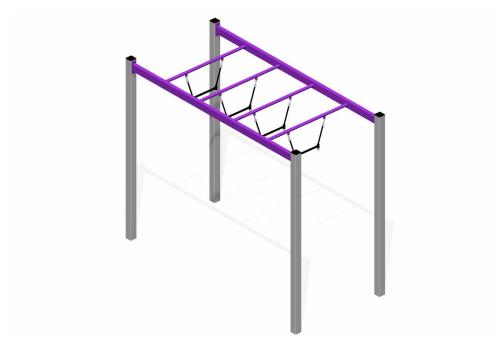

## **Ninja Swing Traverse**

Traverse from one end to the other using the swinging overhead rungs.

### SPECIFICATIONS

Age Range: 10+/12+

Max Fall Height: 2100/2300mm

Minimum Fall Zone: 33.3/39.1m²

Equipment Size: 3200 x 1500mm

Max Equipment Height: 2610/2810mm

Play spaces: Parks, schools, commercial