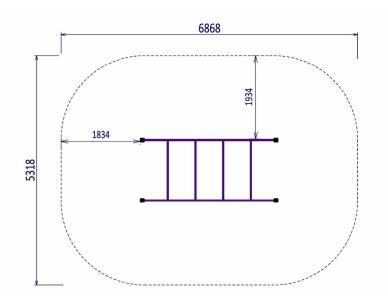

### SPECIFICATIONS

Age Range: 10+/12+

Max Fall Height: 2100/2300mm

Minimum Fall Zone: 33.3/39.1m²

Equipment Size: 3200 x 1500mm

Max Equipment Height: 2610/2810mm

Play spaces: Parks, schools, commercial