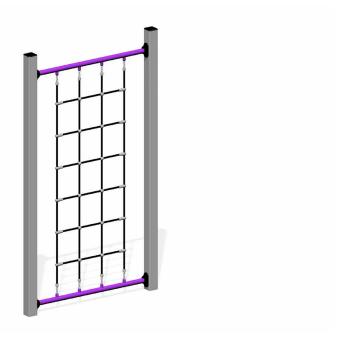

# Ninja Vertical Climbing Wall Single

Climb up the net over the top rail and back down the net toward the ground.

#### **SPECIFICATIONS**

Age Range: 10+

Max Fall Height: 2400mm

Minimum Fall Zone: 19.7m²

Equipment Size: 1500 x 100mm

Max Equipment Height: 2610mm

Play spaces: Parks, schools, commercial