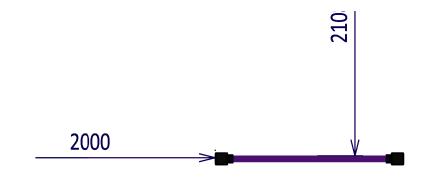

#### **SPECIFICATIONS**

Age Range: 10+

Max Fall Height: 2400mm

Minimum Fall Zone: 19.7m²

Equipment Size: 1500 x 100mm

Max Equipment Height: 2610mm

Play spaces: Parks, schools, commercial