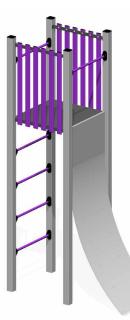

# Ninja Warped Wall Senior

Run up the warped wall to reach the platform. Use the rung ladder to return to the ground.

### SPECIFICATIONS

| Age Range: 12+                          |
|-----------------------------------------|
| Max Fall Height: 2600mm                 |
| Minimum Fall Zone: 30.7m <sup>2</sup>   |
| Equipment Size: 1945 x 1070mm           |
| Max Equipment Height: 3810mm            |
| Play spaces: Parks, schools, commercial |
|                                         |

#### MATERIALS

| COLOURS           | Frame/Upright: Standard powder<br>coat range                                                                                                |
|-------------------|---------------------------------------------------------------------------------------------------------------------------------------------|
| MATERIAL<br>SPECS | Rails: Steel & stainless steel<br>Uprights: Aluminium<br>Fasteners: Steel & stainless steel<br>Powder Coating: 80-120µ<br>Panels: Aluminium |