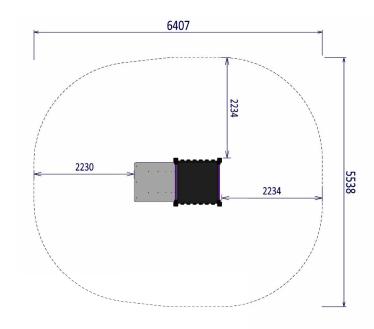

### SPECIFICATIONS

| Age Range: 12+                          |
|-----------------------------------------|
| Max Fall Height: 2600mm                 |
| Minimum Fall Zone: 30.7m <sup>2</sup>   |
| Equipment Size: 1945 x 1070mm           |
| Max Equipment Height: 3810mm            |
| Play spaces: Parks, schools, commercial |
|                                         |