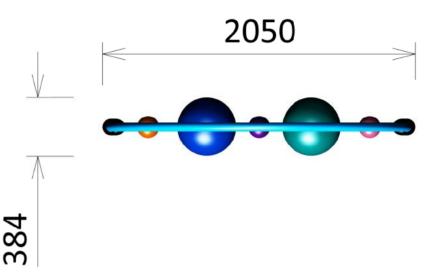

## SPECIFICATIONS

| Product Code: FS173, SFFS173, STFS173   |  |  |
|-----------------------------------------|--|--|
| Age Range: 1-5 Years                    |  |  |
| Max Equipment Height: 1500mm            |  |  |
| Equipment Size: 2050mm x 384mm          |  |  |
| Play spaces: Parks, schools, commercial |  |  |