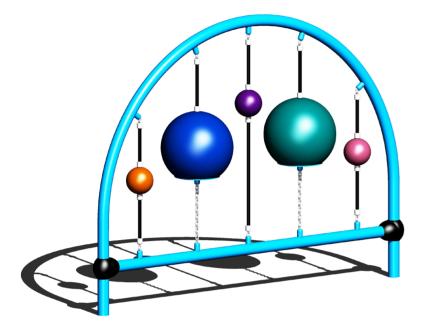

# **Sound Arch**

Our Sound Arch is an inclusive and sensory play product. Children can shake the Sound Arch ropes to make musical sounds with their friends.

## SPECIFICATIONS

| Product Code: FS173, SFFS173, STFS173   |  |  |
|-----------------------------------------|--|--|
| Age Range: 1-5 Years                    |  |  |
| Max Equipment Height: 1500mm            |  |  |
| Equipment Size: 2050mm x 384mm          |  |  |
| Play spaces: Parks, schools, commercial |  |  |