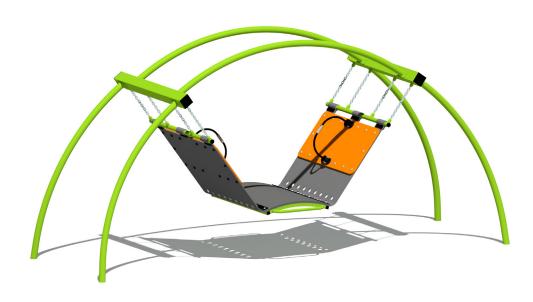

# **Stay N Sway**





## **SPECIFICATIONS**

| Product Code: FS171                     |  |
|-----------------------------------------|--|
| Age Range: All Ages                     |  |
| Max Fall Height: 600mm                  |  |
| Minimum Fall Zone: 30m²                 |  |
| Equipment Size: 4270mm x 1420mm         |  |
| Max Equipment Height: 2040mm            |  |
| Play spaces: Parks, schools, commercial |  |

### **MATERIALS**

| COLOURS           | Frame: Powdercoat Colour Range<br>Panels: Plastic Colour Range<br>Rope: Rope Colour Range                                         |
|-------------------|-----------------------------------------------------------------------------------------------------------------------------------|
| MATERIAL<br>SPECS | Frame: Galvanised Steel Fasteners: Steel & Stai