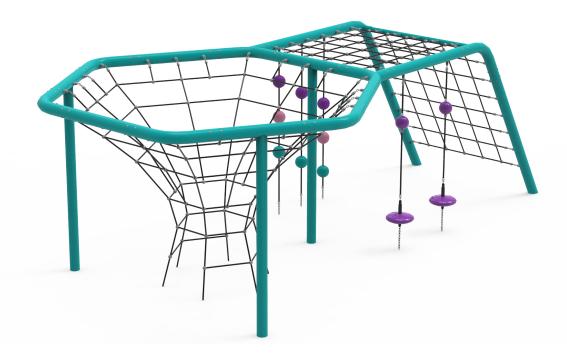

## Cosmic Fountain

Our Cosmic Fountain combines aesthetics and functionality, offering a unique play experience. The Cosmic Fountain's intricate rope design not only sparks creativity in how you climb but also promotes physical activity, fostering strength, coordination, and spatial awareness in young adventurers. Crafted with precision and durability, this rope structure ensures long-lasting performance with minimal maintenance, making it a reliable investment for playgrounds nationwide