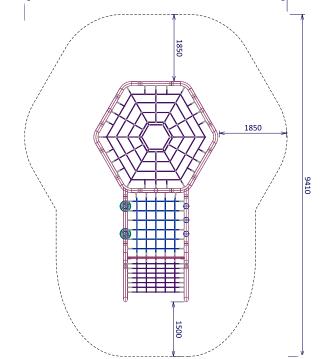

## **Specifications**

Product code: FS180

Age range: Mixed

Max fall height: 2000mm

Minimum fall zone: 53m²

Equipment size: 6100mm x 3500mm

Max equipment height: 2000mm

Play spaces: Parks, schools, commercial