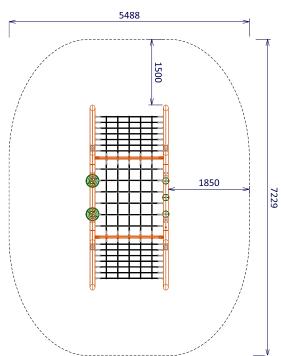

### **Specifications**

| Product code: FS179                     |
|-----------------------------------------|
| Age range: Mixed                        |
| Max fall height: 2000mm                 |
| Minimum fall zone: 52m <sup>2</sup>     |
| Equipment size: 6800mm x 1800mm         |
| Max equipment height: 2000mm            |
| Play spaces: Parks, schools, commercial |