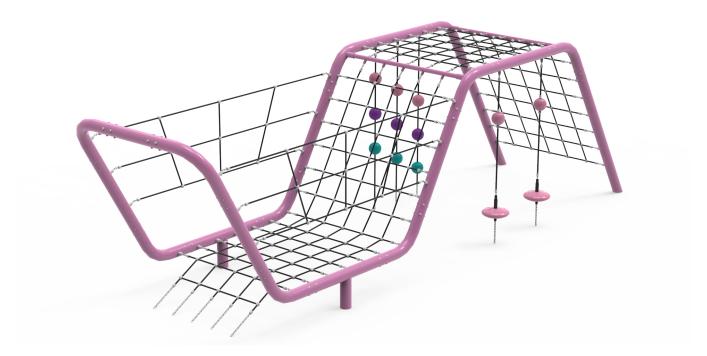

# **)** PlayCo

Our Spacewalker combines aesthetics and functionality, offering a unique play experience. The Spacewalker's intricate rope design not only sparks creativity in how you climb but also promotes physical activity, fostering strength, coordination, and spatial awareness in young adventurers. Crafted with precision and durability, this rope structure ensures long-lasting performance with minimal maintenance, making it a reliable investment for playgrounds nationwide

### **Specifications**

| Product code: FS179                     |
|-----------------------------------------|
| Age range: Mixed                        |
| Max fall height: 2000mm                 |
| Minimum fall zone: 52m <sup>2</sup>     |
| Equipment size: 6800mm x 1800mm         |
| Max equipment height: 2000mm            |
| Play spaces: Parks, schools, commercial |