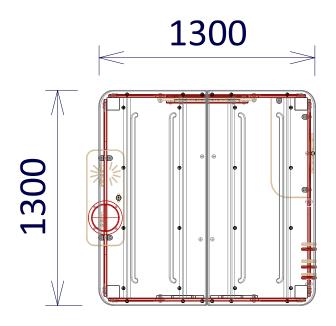

## **Specifications**

Product code: FS177 Age range: 0-5 Years

Equipment size: 1300mm x 1300mm Max equipment height: 1630mm

Play spaces: Parks, schools, commercial