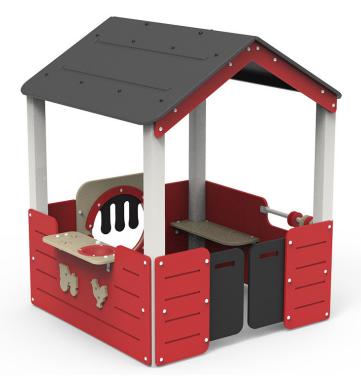

## Toddler Barn

Meticulously designed with the utmost consideration for the safety and developmental needs of toddlers, this barnthemed playground structure combines creativity and functionality. The Toddler Barn features interactive play panels, fostering motor skills, imagination, and social interaction in our youngest adventurers.

## **Specifications**

Product code: FS177 Age range: 0-5 Years

Equipment size: 1300mm x 1300mm Max equipment height: 1630mm

Play spaces: Parks, schools, commercial