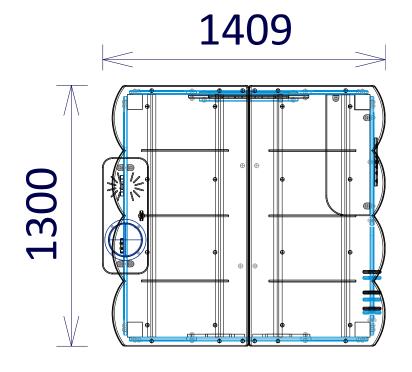

## **Specifications**

Product code: FS176 Age range: 0-5 Years

Equipment size: 1300mm x 1409mm Max equipment height: 1630mm

Play spaces: Parks, schools, commercial