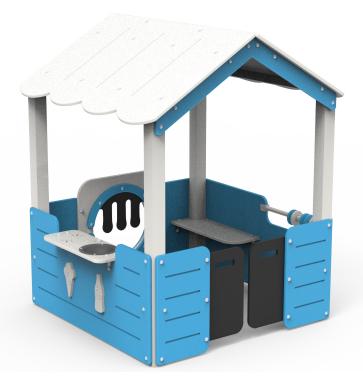

## Toddler Shop

Meticulously designed with the utmost consideration for the safety and developmental needs of toddlers, this shopthemed playground structure combines creativity and functionality. The Toddler Shop features interactive play panels, fostering motor skills, imagination, and social interaction in our youngest adventurers.

## **Specifications**

Product code: FS176 Age range: 0-5 Years

Equipment size: 1300mm x 1409mm Max equipment height: 1630mm

Play spaces: Parks, schools, commercial