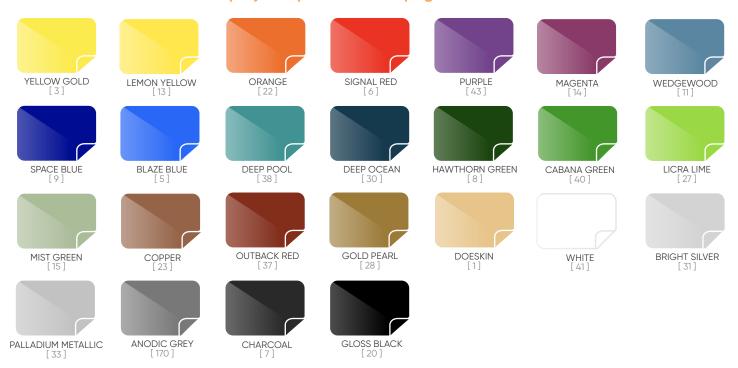

## Powder coat colours - Metal play components and uprights

## Colour Chart

Choosing colours is often the hardest decision to make in the planning of your playground. Whether you opt for a combination of bright primary colours, something to blend with the local environment, or even a mix of your own school or community colours, we can tailor the combination to suit your needs.

The colours shown on the 3D presentations are a suggestion from us, but what may look good to us may not be exactly what you envisioned. If you aren't 100% happy with the colours, check out our full colour pallete below and with a click of a button, we can change your design!