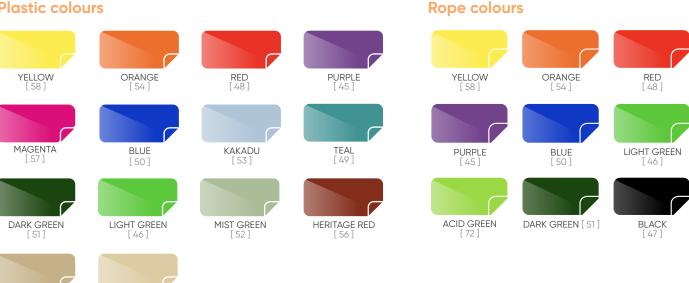

## Colour Chart

Choosing colours is often the hardest decision to make in the planning of your playground. Whether you opt for a combination of bright primary colours, something to blend with the local environment, or even a mix of your own school or community colours, we can tailor the combination to suit your needs.

The colours shown on the 3D presentations are a suggestion from us, but what may look good to us may not be exactly what you envisioned. If you aren't 100% happy with the colours, check out our full colour pallete below and with a click of a button, we can change your design!

## Powder coat colours - Metal play components and uprights



## **Plastic colours**



## **Handgrip colours**

BEIGE [63]

WHEAT



<sup>\*</sup> This chart is a reference guide only. The colours may vary in colour on computer screents to final product. Colours represented are as close as possible to actual colours as the printing process allows. Contact your Design Consultant for swatch samples. Updated November 2023.